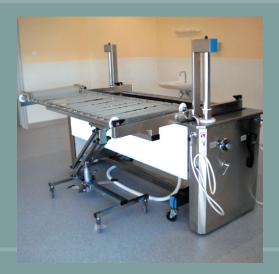

#### DESCRIPTION OF THE TUB:

316L stainless steel tub lying on a tubular steel frame which can be floor fixed.

Capacity: 650 litres
Product weight with water: 900 kg
The burns treatment tub includes:

- 1 drain motorised valve.
- 1 showering electro-valve.
- 1 water feed electro-valve.
- 1 fill nozzle.
- 1 shower handset with flow adjustment and stop valve.
- Electric command panel, including default and operation lights, adjustable thermostat & control thermometer.
- 1 hand control (4 functions for lift movements of tub & stretcher).
- 2 water level sensors (Overflow prevention and minimum water level)
- Safety indicators: Temperature alarm, heating reserve when tub is empty, lift movement limitation.

#### STRETCHER

The stretcher comprises of a tube frame in stainless steel with an adjustable headrest.

Removable silicone supports for the body and headrest. The stretcher is equipped with 4 static castors that allow horizontal transfer.

#### **HEIGHT ADJUSTMENT:**

The integrated hoist is operated via 2 electric jacks mounted either end of the tub allowing for the patient transferThese 2 electric jacks ensure the Hi/Lo of the stretcher.