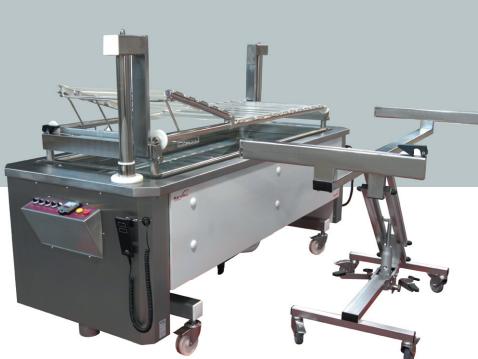

#### RFF. 4854.00

The package includes a variable height tub and stretcher.

The burns stretcher system has been designed in principle for adult use

This set can be fixed or mobile. (adjustable feets or directional braked castors available as an option 4854.30).

#### DESCRIPTION OF THE TUB:

316L stainless steel tub lying on a tubular steel frame which can be floor fixed.

Capacity: 650 litres
Product weight with water: 900 kg
The burns treatment tub includes:

- 1 drain motorised valve.
- 1 showering electro-valve.
- 1 water feed electro-valve.
- 1 fill nozzle.
- 1 shower handset with flow adjustment and stop valve.
- Electric command panel, including default and operation lights, adjustable thermostat & control thermometer.
- 1 hand control (4 functions for lift movements of tub & stretcher).
- 2 water level sensors (Overflow prevention and minimum water level)
- Safety indicators: Temperature alarm, heating reserve when tub is empty, lift movement limitation.

#### STRETCHER

The stretcher comprises of a tube frame in stainless steel with an adjustable headrest.

Removable silicone supports for the body and headrest. The stretcher is equipped with 4 static castors that allow horizontal transfer.

Stretcher dimensions:

Inside length: 190 cm
Inside width: 66 cm
Outside length: 198 cm
Outside width: 76 cm