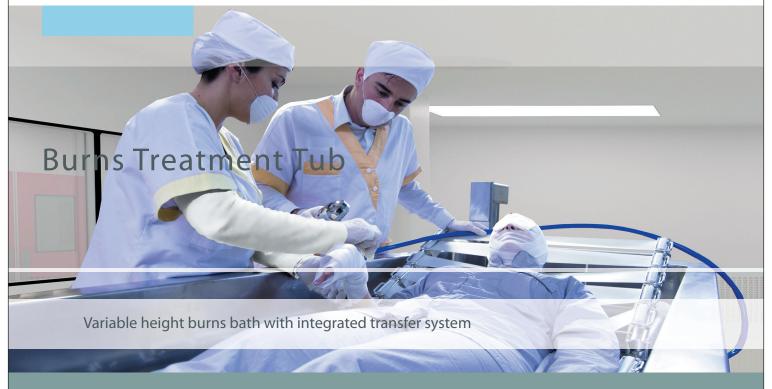

# Burns Treatment Tub with Variable Height

REF. 4854.00

Our burns treatment bathtub is a specialist bath designed for patients with moderate to high dependency burns injuries. It is designed to provide ease of use to carers and a safe bathing experience for patients which accommodates and maintains skin preservation. The bathtub and stretcher are both adjustable in height to allow carers to use the bath at safe working height and for ease of transportation from bed to bath. The silicone supports on the stretcher are removable to allow carers access to the patient.

#### STRETCHER

The stretcher comprises of a tube frame in stainless steel with an adjustable headrest.

Removable silicone supports for the body and headrest. The stretcher is equipped with 4 static castors that allow horizontal transfer.

#### **HEIGHT ADJUSTMENT:**

The integrated hoist is operated via 2 electric jacks mounted either end of the tub allowing for the patient transferThese 2 electric jacks ensure the Hi/Lo of the stretcher.