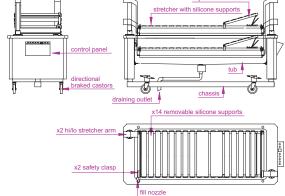

#### DESCRIPTION OF THE TUB:

316L stainless steel tub lying on a tubular steel frame which can be floor fixed.

Capacity: 650 litres
Product weight with water: 900 kg
The burns treatment tub includes:

- 1 drain motorised valve.
- 1 showering electro-valve.
- 1 water feed electro-valve.
- 1 fill nozzle.
- 1 shower handset with flow adjustment and stop valve.
- Electric command panel, including default and operation lights, adjustable thermostat & control thermometer.
- 1 hand control (4 functions for lift movements of tub & stretcher).
- 2 water level sensors (Overflow prevention and minimum water level)
- Safety indicators: Temperature alarm, heating reserve when tub is empty, lift movement limitation.

#### STRETCHER

The stretcher comprises of a tube frame in stainless steel with an adjustable headrest.

Removable silicone supports for the body and headrest. The stretcher is equipped with 4 static castors that allow horizontal transfer.

#### **HEIGHT ADJUSTMENT:**

The integrated hoist is operated via 2 electric jacks mounted either end of the tub allowing for the patient transferThese 2 electric jacks ensure the Hi/Lo of the stretcher.