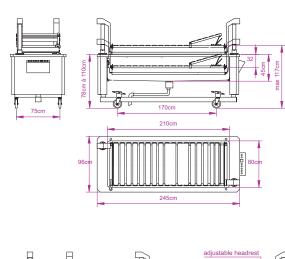

Stretcher dimensions:

Inside length: 190 cm
Inside width: 66 cm
Outside length: 198 cm
Outside width: 76 cm

#### STRETCHER

The stretcher comprises of a tube frame in stainless steel with an adjustable headrest.

Removable silicone supports for the body and headrest. The stretcher is equipped with 4 static castors that allow horizontal transfer.