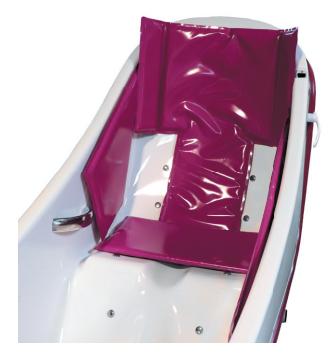

# Custom Protection Mattress for Transcare

**REF. 7200.91** 

#### CHARACTERISTICS

- Heavy duty mattress.
- High frequency welded mattress.
- Suction cups.
- 100% waterproof.

#### CANVAS:

- Polyester fabric and PVC coating.
- Lacquered glossy lacquer on both sides.
- Density: 670g / m<sup>2</sup>
- $\bullet$  Temperature from -30  $^\circ$  C to 70  $^\circ$  C

### FOAM SUPPORTING THE PATIENT :

- Flexible polyurethane foam.
- Thickness: 20mm
- Density: 26 kg / m3