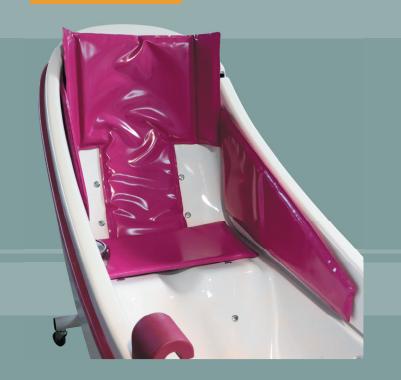

# Custom Protection Mattress for Transcare

**REF. 7200.91** 

#### CHARACTERISTICS

- Heavy duty mattress.
- High frequency welded mattress.
- Suction cups.
- 100% waterproof.

#### CANVAS:

- Polyester fabric and PVC coating.
- Lacquered glossy lacquer on both sides.
- Density: 670g / m<sup>2</sup>
- $\bullet$  Temperature from -30  $^\circ$  C to 70  $^\circ$  C

### FOAM SUPPORTING THE PATIENT :

- Flexible polyurethane foam.
- Thickness: 20mm
- Density: 26 kg / m3