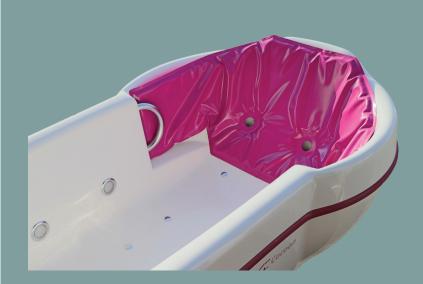

## Cocoon accessory

"Improve the comfort of your residents during their bath with our custom-made protection and comfort mattresses.

Our mattresses are true tools for well-being and can be fitted to all the bathtubs on the market, offering unmatched comfort.

Designed to be easily cleaned and disinfected, they are easy to install and remove."

# Custom made protective mattress for Cocoon

REF. 7802.91

#### **CHARACTERISTIC:**

- Mattress for intensive use.
- Mattress welded by high frequencies.
- Fasteners by suction cups.
- 100% waterproof.