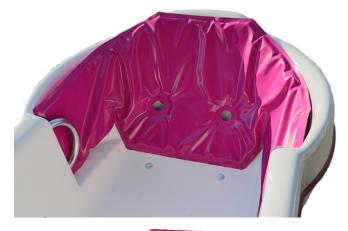

# Custom made protective mattress for Cocoon

REF. 7802.91

#### **CHARACTERISTIC:**

- Mattress for intensive use.
- Mattress welded by high frequencies.
- Fasteners by suction cups.
- 100% waterproof.